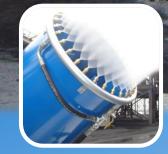

### SPRAYCANNONS

MB Dustcontrol makes a full range of (mobile) SprayCannons. With or without trailer, water tank, or generator and from small to big. UV unit, remote control or frequency control are but a few of the available options. MB Dustcontrol also provides indoor dust management solutions that can be mounted on a wall or ceiling, as well as solutions that can be used in open spaces. Our SprayCannons spray a wall of fog from 5 metres to 100 metres far and up to 35 metres high.