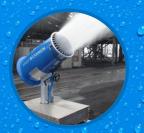

### SPRAYCANNONS

MB Dustcontrol makes a full range of (mobile) SprayCannons. With or without trailer, water tank, or generator and from small to big. UV unit, remote control or frequency control are but a few of the available options. MB Dustcontrol also provides indoor dust management solutions that can be mounted on a wall or ceiling, as well as solutions that can be used in open spaces. Our SprayCannons spray a wall of fog from 5 metres to 100 metres far and up to 35 metres high.