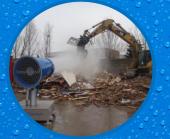

### **DUST CONTROL**

All Control of the

Fine dust emissions are hazardous.

For years, MB Dustcontrol has been manufacturing fog solutions that optimally control dust and minimize the risks.

Our proven system consists of weighing down the emitted dust particles by binding them with droplets of water (fog) so they quickly fall to the ground through gravity.

### SPRAYCANNONS

MB Dustcontrol makes a full range of (mobile) SprayCannons. With or without trailer, water tank, or generator and from small to big. UV unit, remote control or frequency control are but a few of the available options. MB Dustcontrol also provides indoor dust management solutions that can be mounted on a wall or ceiling, as well as solutions that can be used in open spaces. Our SprayCannons spray a wall of fog from 5 metres to 100 metres far and up to 35 metres high.