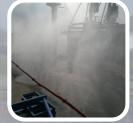

### **DUST CONTROL**

All Control of the

Fine dust emissions are hazardous.

For years, MB Dustcontrol has been manufacturing fog solutions that optimally control dust and minimize the risks.

Our proven system consists of weighing down the emitted dust particles by binding them with droplets of water (fog) so they quickly fall to the ground through gravity.

### SPRAYCANNONS

MB Dustcontrol makes a full range of (mobile) SprayCannons. With or without trailer, water tank, or generator and from small to big. UV unit, remote control or frequency control are but a few of the available options. MB Dustcontrol also provides indoor dust management solutions that can be mounted on a wall or ceiling, as well as solutions that can be used in open spaces. Our SprayCannons spray a wall of fog from 5 metres to 100 metres far and up to 35 metres high.