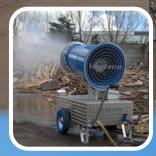

### SPRAYCANNONS

MB Dustcontrol makes a full range of (mobile) SprayCannons. With or without trailer, water tank, or generator and from small to big. UV unit, remote control or frequency control are but a few of the available options. MB Dustcontrol also provides indoor dust management solutions that can be mounted on a wall or ceiling, as well as solutions that can be used in open spaces. Our SprayCannons spray a wall of fog from 5 metres to 100 metres far and up to 35 metres high.