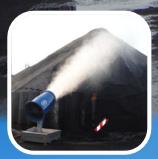

### SPRAYCANNONS

MB Dustcontrol makes a full range of (mobile) SprayCannons. With or without trailer, water tank, or generator and from small to big. UV unit, remote control or frequency control are but a few of the available options. MB Dustcontrol also provides indoor dust management solutions that can be mounted on a wall or ceiling, as well as solutions that can be used in open spaces. Our SprayCannons spray a wall of fog from 5 metres to 100 metres far and up to 35 metres high.