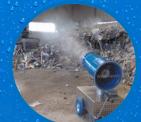

### SPRAYCANNONS

MB Dustcontrol makes a full range of (mobile) SprayCannons. With or without trailer, water tank, or generator and from small to big. UV unit, remote control or frequency control are but a few of the available options. MB Dustcontrol also provides indoor dust management solutions that can be mounted on a wall or ceiling, as well as solutions that can be used in open spaces. Our SprayCannons spray a wall of fog from 5 metres to 100 metres far and up to 35 metres high.

### **DUST CONTROL**

All Control of the

Fine dust emissions are hazardous.

For years, MB Dustcontrol has been manufacturing fog solutions that optimally control dust and minimize the risks.

Our proven system consists of weighing down the emitted dust particles by binding them with droplets of water (fog) so they quickly fall to the ground through gravity.