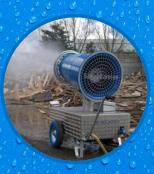

### SPRAYCANNONS

MB Dustcontrol makes a full range of (mobile) SprayCannons. With or without trailer, water tank, or generator and from small to big. UV unit, remote control or frequency control are but a few of the available options. MB Dustcontrol also provides indoor dust management solutions that can be mounted on a wall or ceiling, as well as solutions that can be used in open spaces. Our SprayCannons spray a wall of fog from 5 metres to 100 metres far and up to 35 metres high.

#### MADE TO MEASURE

MB Dustcontrol is producing ever more machines to measure. A good example are the SprayCannons equipped with power unit (generator) and water supply, making each cannon a selfsupporting installation.