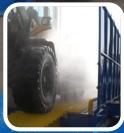

#### **MOBILE WHEEL WASH SYSTEM**

Hit the road with clean wheels ... MB Dustcontrol makes sure your vehicle doesn't soil public roads. Our wheel wash systems are specially designed to optimally remove light to medium soil from a vehicle's wheels by washing/blowing off soil by spraying pressurized water from nozzles against the wheels and the chassis.