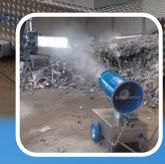

### SPRAYCANNONS

MB Dustcontrol makes a full range of (mobile) SprayCannons. With or without trailer, water tank, or generator and from small to big. UV unit, remote control or frequency control are but a few of the available options. MB Dustcontrol also provides indoor dust management solutions that can be mounted on a wall or ceiling, as well as solutions that can be used in open spaces. Our SprayCannons spray a wall of fog from 5 metres to 100 metres far and up to 35 metres high.