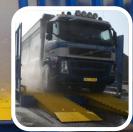

#### **MOBILE WHEEL WASH SYSTEM**

Hit the road with clean wheels ... MB Dustcontrol makes sure your vehicle doesn't soil public roads. Our wheel wash systems are specially designed to optimally remove light to medium soil from a vehicle's wheels by washing/blowing off soil by spraying pressurized water from nozzles against the wheels and the chassis.