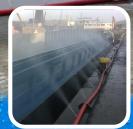

#### **SPRAY WALL**

MB Dustcontrol uses SprayWall hoses to weigh down and control dust emissions. A SprayWall hose consists of a 3" fire hose with special exchangeable nozzles and supports so the fog/spray can reach every corner. With a maximum pressure of 10 Bar, we can throw a fog/spray wall (or ceiling) up to 10 metres high. The hoses are delivered in lengths of 20 metres and can be quickly connected to each other to maximize the range.