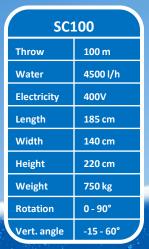

| SC90        |           |
|-------------|-----------|
| Throw       | 90 m      |
| Water       | 4500 l/h  |
| Electricity | 400 V     |
| Length      | 185 cm    |
| Width       | 140 cm    |
| Height      | 220 cm    |
| Weight      | 700 kg    |
| Rotation    | 0 - 90°   |
| Vert. angle | -15 - 60° |