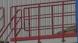

#### **SPRAY WALL**

MB Dustcontrol uses SprayWall hoses to weigh down and control dust emissions. A SprayWall hose consists of a 3" fire hose with special exchangeable nozzles and supports so the fog/spray can reach every corner. With a maximum pressure of 10 Bar, we can throw a fog/spray wall (or ceiling) up to 10 metres high. The hoses are delivered in lengths of 20 metres and can be quickly connected to each other to maximize the range.