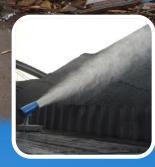

### SPRAYCANNONS

MB Dustcontrol makes a full range of (mobile) SprayCannons. With or without trailer, water tank, or generator and from small to big. UV unit, remote control or frequency control are but a few of the available options. MB Dustcontrol also provides indoor dust management solutions that can be mounted on a wall or ceiling, as well as solutions that can be used in open spaces. Our SprayCannons spray a wall of fog from 5 metres to 100 metres far and up to 35 metres high.