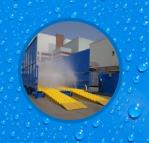

#### **MOBILE WHEEL WASH SYSTEM**

Hit the road with clean wheels ... MB Dustcontrol makes sure your vehicle doesn't soil public roads. Our wheel wash systems are specially designed to optimally remove light to medium soil from a vehicle's wheels by washing/blowing off soil by spraying pressurized water from nozzles against the wheels and the chassis.