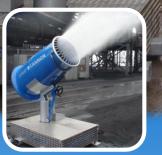

### SPRAYCANNONS

MB Dustcontrol makes a full range of (mobile) SprayCannons. With or without trailer, water tank, or generator and from small to big. UV unit, remote control or frequency control are but a few of the available options. MB Dustcontrol also provides indoor dust management solutions that can be mounted on a wall or ceiling, as well as solutions that can be used in open spaces. Our SprayCannons spray a wall of fog from 5 metres to 100 metres far and up to 35 metres high.