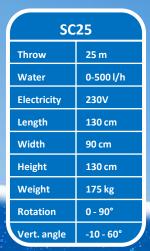

OR EVERY DUST PROBLEM!





### **DUST CONTROL**

All Control of the

Fine dust emissions are hazardous.

For years, MB Dustcontrol has been manufacturing fog solutions that optimally control dust and minimize the risks.

Our proven system consists of weighing down the emitted dust particles by binding them with droplets of water (fog) so they quickly fall to the ground through gravity.

Because we believe that every dust problem is unique, we work closely with our customers to find the right solution.



| SC5         |         |
|-------------|---------|
| Throw       | 10 m    |
| Water       | 0-5 l/h |
| Electricity | 230V    |
| Length      | 30 cm   |
| Width       | 20 cm   |
| Height      | 40 cm   |
| Weight      | 2 kg    |
| Rotation    | None    |
| Vert. angle | 0 - 60° |







SPRAY & CANNON

| SC35        |            |  |
|-------------|------------|--|
| Throw       | 35 m       |  |
| Water       | 0-1000 l/h |  |
| Electricity | 230/400V   |  |
| Length      | 130 cm     |  |
| Width       | 90 cm      |  |
| Height      | 130 cm     |  |
| Weight      | 195 kg     |  |
| Rotation    | 0-90°      |  |
| Vert. angle | -10 - 60°  |  |

## WE BEAT THE DUST!



### SPRAYCANNONS

MB Dustcontrol makes a full range of (mobile) SprayCannons. With or without trailer, water tank, or generator and from small to big. UV unit, remote control or frequency control are but a few of the available options. MB Dustcontrol also provides indoor dust management solutions that can be mounted on a wall or ceiling, as well as solutions that can be used in open spaces. Our Spray