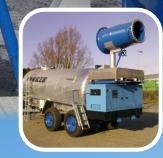

### SPRAYCANNONS

MB Dustcontrol makes a full range of (mobile) SprayCannons. With or without trailer, water tank, or generator and from small to big. UV unit, remote control or frequency control are but a few of the available options. MB Dustcontrol also provides indoor dust management solutions that can be mounted on a wall or ceiling, as well as solutions that can be used in open spaces. Our SprayCannons spray a wall of fog from 5 metres to 100 metres far and up to 35 metres high.

#### MADE TO MEASURE

MB Dustcontrol is producing ever more machines to measure. A good example are the SprayCannons equipped with power unit (generator) and water supply, making each cannon a selfsupporting installation.