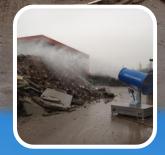

### SPRAYCANNONS

MB Dustcontrol makes a full range of (mobile) SprayCannons. With or without trailer, water tank, or generator and from small to big. UV unit, remote control or frequency control are but a few of the available options. MB Dustcontrol also provides indoor dust management solutions that can be mounted on a wall or ceiling, as well as solutions that can be used in open spaces. Our SprayCannons spray a wall of fog from 5 metres to 100 metres far and up to 35 metres high.