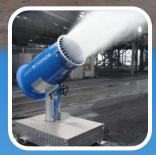

#### SPRAYCANNONS

MB Dustcontrol makes a full range of (mobile) SprayCannons. With or without trailer, water tank, or generator and from small to big. UV unit, remote control or frequency control are but a few of the available options. MB Dustcontrol also provides indoor dust management solutions that can be mounted on a wall or ceiling, as well as solutions that can be used in open spaces. Our SprayCannons spray a wall of fog from 5 metres to 100 metres far and up to 35 metres high.