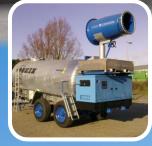

#### SPRAYCANNONS

MB Dustcontrol makes a full range of (mobile) SprayCannons. With or without trailer, water tank, or generator and from small to big. UV unit, remote control or frequency control are but a few of the available options. MB Dustcontrol also provides indoor dust management solutions that can be mounted on a wall or ceiling, as well as solutions that can be used in open spaces. Our SprayCannons spray a wall of fog from 5 metres to 100 metres far and up to 35 metres high.

#### MADE TO MEASURE

MB Dustcontrol is producing ever more machines to measure. A good example are the SprayCannons equipped with power unit (generator) and water supply, making each cannon a selfsupporting installation.