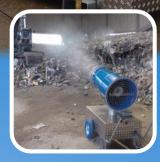

#### **DUST CONTROL**

Charles States

Fine dust emissions are hazardous.

For years, MB Dustcontrol has been manufacturing fog solutions that optimally control dust and minimize the risks.

Our proven system consists of weighing down the emitted dust particles by binding them with droplets of water (fog) so they quickly fall to the ground through gravity.

#### SPRAYCANNONS

MB Dustcontrol makes a full range of (mobile) SprayCannons. With or without trailer, water tank, or generator and from small to big. UV unit, remote control or frequency control are but a few of the available options. MB Dustcontrol also provides indoor dust management solutions that can be mounted on a wall or ceiling, as well as solutions that can be used in open spaces. Our SprayCannons spray a wall of fog from 5 metres to 100 metres far and up to 35 metres high.