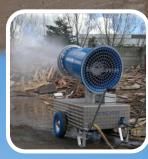

#### SPRAYCANNONS

MB Dustcontrol makes a full range of (mobile) SprayCannons. With or without trailer, water tank, or generator and from small to big. UV unit, remote control or frequency control are but a few of the available options. MB Dustcontrol also provides indoor dust management solutions that can be mounted on a wall or ceiling, as well as solutions that can be used in open spaces. Our SprayCannons spray a wall of fog from 5 metres to 100 metres far and up to 35 metres high.