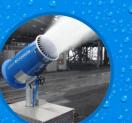

#### SPRAYCANNONS

MB Dustcontrol makes a full range of (mobile) SprayCannons. With or without trailer, water tank, or generator and from small to big. UV unit, remote control or frequency control are but a few of the available options. MB Dustcontrol also provides indoor dust management solutions that can be mounted on a wall or ceiling, as well as solutions that can be used in open spaces. Our SprayCannons spray a wall of fog from 5 metres to 100 metres far and up to 35 metres high.