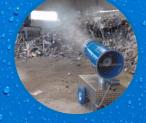

#### **DUST CONTROL**

Charles States

Fine dust emissions are hazardous.

For years, MB Dustcontrol has been manufacturing fog solutions that optimally control dust and minimize the risks.

Our proven system consists of weighing down the emitted dust particles by binding them with droplets of water (fog) so they quickly fall to the ground through gravity.

#### SPRAYCANNONS

MB Dustcontrol makes a full range of (mobile) SprayCannons. With or without trailer, water tank, or generator and from small to big. UV unit, remote control or frequency control are but a few of the available options. MB Dustcontrol also provides indoor dust management solutions that can be mounted on a wall or ceiling, as well as solutions that can be used in open spaces. Our SprayCannons spray a wall of fog from 5 metres to 100 metres far and up to 35 metres high.