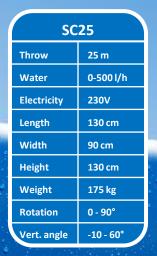

EM!





#### **DUST CONTROL**

Charles States

Fine dust emissions are hazardous.

For years, MB Dustcontrol has been manufacturing fog solutions that optimally control dust and minimize the risks.

Our proven system consists of weighing down the emitted dust particles by binding them with droplets of water (fog) so they quickly fall to the ground through gravity.

Because we believe that every dust problem is unique, we work closely with our customers to find the right solution.



| SC15        |           |
|-------------|-----------|
| Throw       | 20 m      |
| Water       | 0-500 l/h |
| Electricity | 230V      |
| Length      | 95 cm     |
| Width       | 80 cm     |
| Height      | 110 cm    |
| Weight      | 35 kg     |
| Rotation    | None      |
| Vert. angle | -10 - 60° |







SPRAY & CANNON

| SC35        |            |
|-------------|------------|
| Throw       | 35 m       |
| Water       | 0-1000 l/h |
| Electricity | 230/400V   |
| Length      | 130 cm     |
| Width       | 90 cm      |
| Height      | 130 cm     |
| Weight      | 195 kg     |
| Rotation    | 0-90°      |
| Vert. angle | -10 - 60°  |

#### WE BEAT THE DUST!

#### SPRAYCANNONS

MB Dustcontrol makes a full range of (mobile) SprayCannons. With or without trailer, water tank, or generator and from small to big. UV unit, remote control or frequency control are but a few of the available options. MB Dustcontrol also provides indoor dust management solutions that can be mounted on a wall or ceiling, as well as solutions that can be used in open spaces. Our SprayCannons spray a wall of fog from