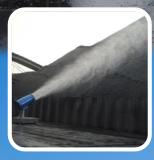

#### **DUST CONTROL**

Charles States

Fine dust emissions are hazardous.

For years, MB Dustcontrol has been manufacturing fog solutions that optimally control dust and minimize the risks.

Our proven system consists of weighing down the emitted dust particles by binding them with droplets of water (fog) so they quickly fall to the ground through gravity.

#### SPRAYCANNONS

MB Dustcontrol makes a full range of (mobile) SprayCannons. With or without trailer, water tank, or generator and from small to big. UV unit, remote control or frequency control are but a few of the available options. MB Dustcontrol also provides indoor dust management solutions that can be mounted on a wall or ceiling, as well as solutions that can be used in open spaces. Our SprayCannons spray a wall of fog from 5 metres to 100 metres far and up to 35 metres high.