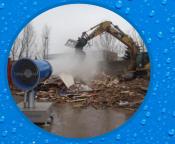

#### SPRAYCANNONS

MB Dustcontrol makes a full range of (mobile) SprayCannons. With or without trailer, water tank, or generator and from small to big. UV unit, remote control or frequency control are but a few of the available options. MB Dustcontrol also provides indoor dust management solutions that can be mounted on a wall or ceiling, as well as solutions that can be used in open spaces. Our SprayCannons spray a wall of fog from 5 metres to 100 metres far and up to 35 metres high.