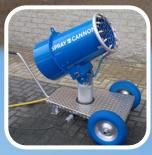

#### SPRAYCANNONS

MB Dustcontrol makes a full range of (mobile) SprayCannons. With or without trailer, water tank, or generator and from small to big. UV unit, remote control or frequency control are but a few of the available options. MB Dustcontrol also provides indoor dust management solutions that can be mounted on a wall or ceiling, as well as solutions that can be used in open spaces. Our SprayCannons spray a wall of fog from 5 metres to 100 metres far and up to 35 metres high.

#### MADE TO MEASURE

MB Dustcontrol is producing ever more machines to measure. A good example are the SprayCannons equipped with power unit (generator) and water supply, making each cannon a selfsupporting installation.