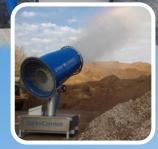

#### SPRAYCANNONS

MB Dustcontrol makes a full range of (mobile) SprayCannons. With or without trailer, water tank, or generator and from small to big. UV unit, remote control or frequency control are but a few of the available options. MB Dustcontrol also provides indoor dust management solutions that can be mounted on a wall or ceiling, as well as solutions that can be used in open spaces. Our SprayCannons spray a wall of fog from 5 metres to 100 metres far and up to 35 metres high.

#### MADE TO MEASURE

MB Dustcontrol is producing ever more machines to measure. A good example are the SprayCannons equipped with power unit (generator) and water supply, making each cannon a selfsupporting installation.