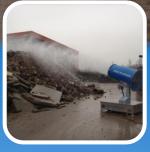

#### **DUST CONTROL**

Charles States

Fine dust emissions are hazardous.

For years, MB Dustcontrol has been manufacturing fog solutions that optimally control dust and minimize the risks.

Our proven system consists of weighing down the emitted dust particles by binding them with droplets of water (fog) so they quickly fall to the ground through gravity.

#### SPRAYCANNONS

MB Dustcontrol makes a full range of (mobile) SprayCannons. With or without trailer, water tank, or generator and from small to big. UV unit, remote control or frequency control are but a few of the available options. MB Dustcontrol also provides indoor dust management solutions that can be mounted on a wall or ceiling, as well as solutions that can be used in open spaces. Our SprayCannons spray a wall of fog from 5 metres to 100 metres far and up to 35 metres high.