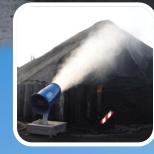

#### SPRAYCANNONS

MB Dustcontrol makes a full range of (mobile) SprayCannons. With or without trailer, water tank, or generator and from small to big. UV unit, remote control or frequency control are but a few of the available options. MB Dustcontrol also provides indoor dust management solutions that can be mounted on a wall or ceiling, as well as solutions that can be used in open spaces. Our SprayCannons spray a wall of fog from 5 metres to 100 metres far and up to 35 metres high.

#### MADE TO MEASURE

MB Dustcontrol is producing ever more machines to measure. A good example are the SprayCannons equipped with power unit (generator) and water supply, making each cannon a selfsupporting installation.