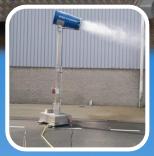

#### SPRAYCANNONS

MB Dustcontrol makes a full range of (mobile) SprayCannons. With or without trailer, water tank, or generator and from small to big. UV unit, remote control or frequency control are but a few of the available options. MB Dustcontrol also provides indoor dust management solutions that can be mounted on a wall or ceiling, as well as solutions that can be used in open spaces. Our SprayCannons spray a wall of fog from 5 metres to 100 metres far and up to 35 metres high.

#### MADE TO MEASURE

MB Dustcontrol is producing ever more machines to measure. A good example are the SprayCannons equipped with power unit (generator) and water supply, making each cannon a selfsupporting installation.